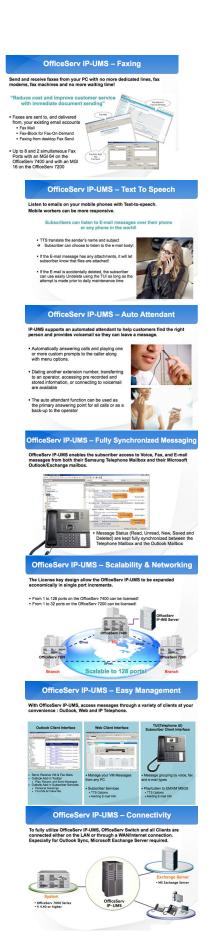

## **Features**

OfficeServ IP-UMS offers a host of advanced features like:

- Web and Outlook Subscriber Services
- Fully synchronised unified messaging

- Scalable up to 128 ports on the OfficeServ 7400, serving up to 1,000 subscribers (32 ports on the OfficeServ 7200)
- Single and efficient toolbar interface with Outlook gives employees one-stop control over multiple message formats.
- Voicemails, emails and faxes are all labeled, routed, synchronised and stored per individual user preference.
- Advanced text-to-speech capabilities allow users to dial into their mailboxes and have their email messages read to them by the IP-UMS server (in a choice of languages if required). This service can be used within the enterprise or from the outside world using a standard or mobile telephone.
- Incoming faxes can be received on the PC and documents can be faxed right from your desktop.
- Administrators can log into a convenient web-accessed administration page and manage system changes remotely including programming greeting and call routing modifications on the built-in auto attendant.